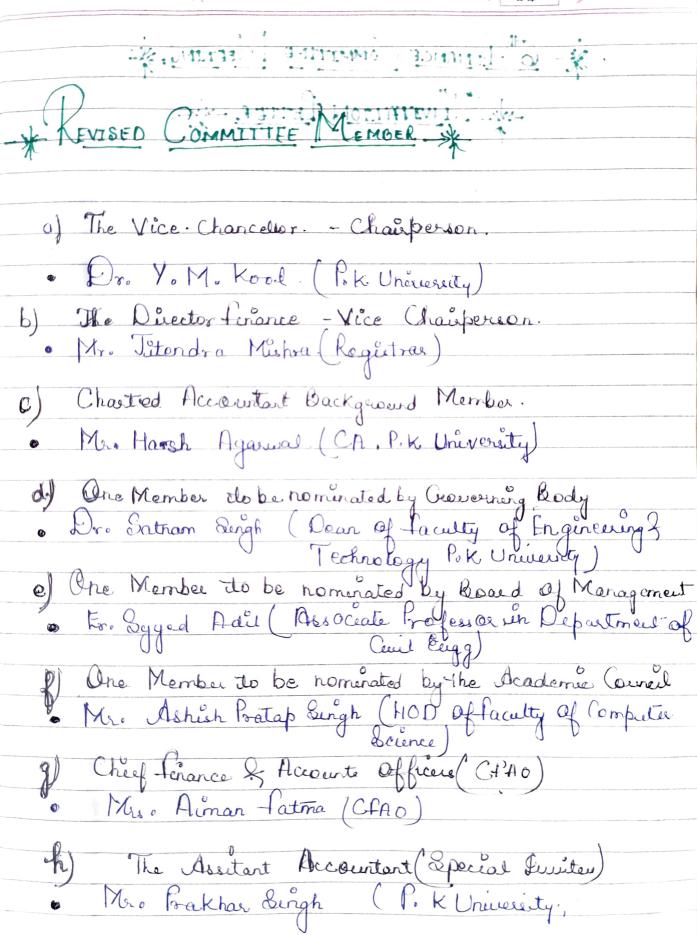

### FINANCE COMMITTEE

As per MP Government Ordinance Dated 03 June 2016, Part 4(ग), Statue 12.

Finance Committee of the University consisting of the following members;

- (a) The Vice-Chancellor- Chairperson
  - Dr. Y.M.Kool (P.K.University, NH27 Thanara, Karera, Shivpuri-MP)
- (b) The Director Finance Vice Chairperson
  - Mr. Jitendra Mishra (Registrar of P.K.University, NH27 Thanara, Karera, Shivpuri-MP)
- (c) One Member to be nominated by the Chancellor preferably with Charted Accountant background;
  - Mr. Harsh Agarwal (CA, P.K.University, NH27 Thanara, Karera, Shivpuri-MP)
- (d) One member to be nominated by Governing Body;
  - Dr. Satnam Singh (Dean of Faculty of Engineering & Technology, P.K.University, NH27 Thanara, Karera, Shivpuri-MP)
- (e) One member to be nominated by Board of Management form amongst its members;
  - Er. Syyed Adil (Associate Professor in Department of Civil Engg. of P.K. University, NH27 Thanara, Karera, Shivpuri-MP)
- (f) One member to be nominated by the Academic Council from among its Members;
  - Mr. Ashish Pratap Singh (HOD of Faculty of Computer Science & Application, P.K.University, NH27 Thanara, Karera, Shivpuri-MP)
- (h) Chief Finance & Accounts Officers (CFAO) Member Secretary
  - Mrs. Aiman Fatma (CFAO of P.K.University, NH27 Thanara, Karera, Shivpuri-MP)
- ( The Assistant Accountant (Special Invitees)
  - Mr. Prakhar Singh (P.K.University, NH27 Thanara, Karera, Shivpuri-MP)