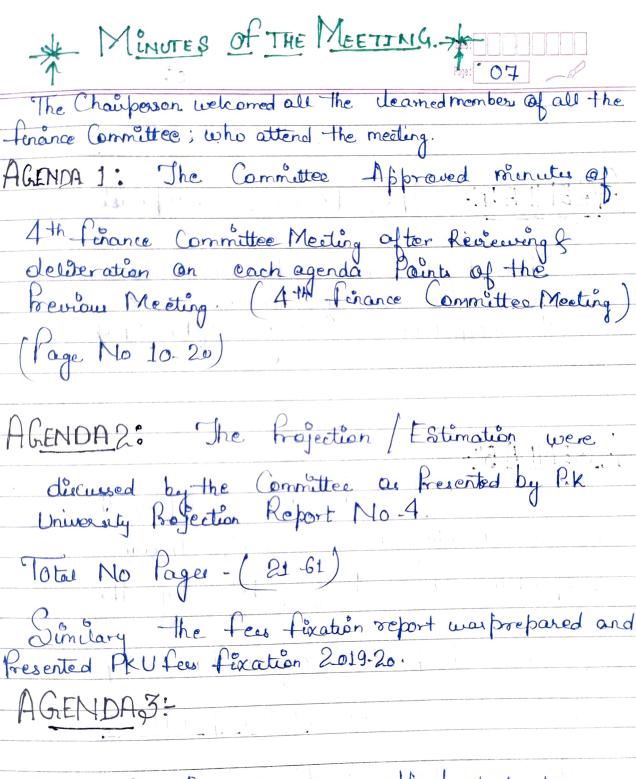

Agenda 7:

Any other matter with permission of Chairman.

Registrar

The Committee approves the budget upto 31 &1 March 20,

# AGENDA4! The Members Emphasia

that Bank Should be unstructed ito disbuse the Salary within First week. of every month. (Ledger Of PKU Report No-6)

AGENDA5".

The Financial Information,

Ledger including Balance Sheet, In came

Expenditure Sheet, Frost & Loss by the

L'inance Department of P. K. University

Presented in this PKU Report No:-5".

Updated 2019-20 (Page No 62-72)

AGENDA 6:- Budget of Different l'aculties in prescribed Performa are enclosed and

Fresented before the Committee.

(PKU Report No-2)

- As rabutance sounds of the second GENDA-7: EPF of the Staff. It is under Process Green PKU Report No 7.